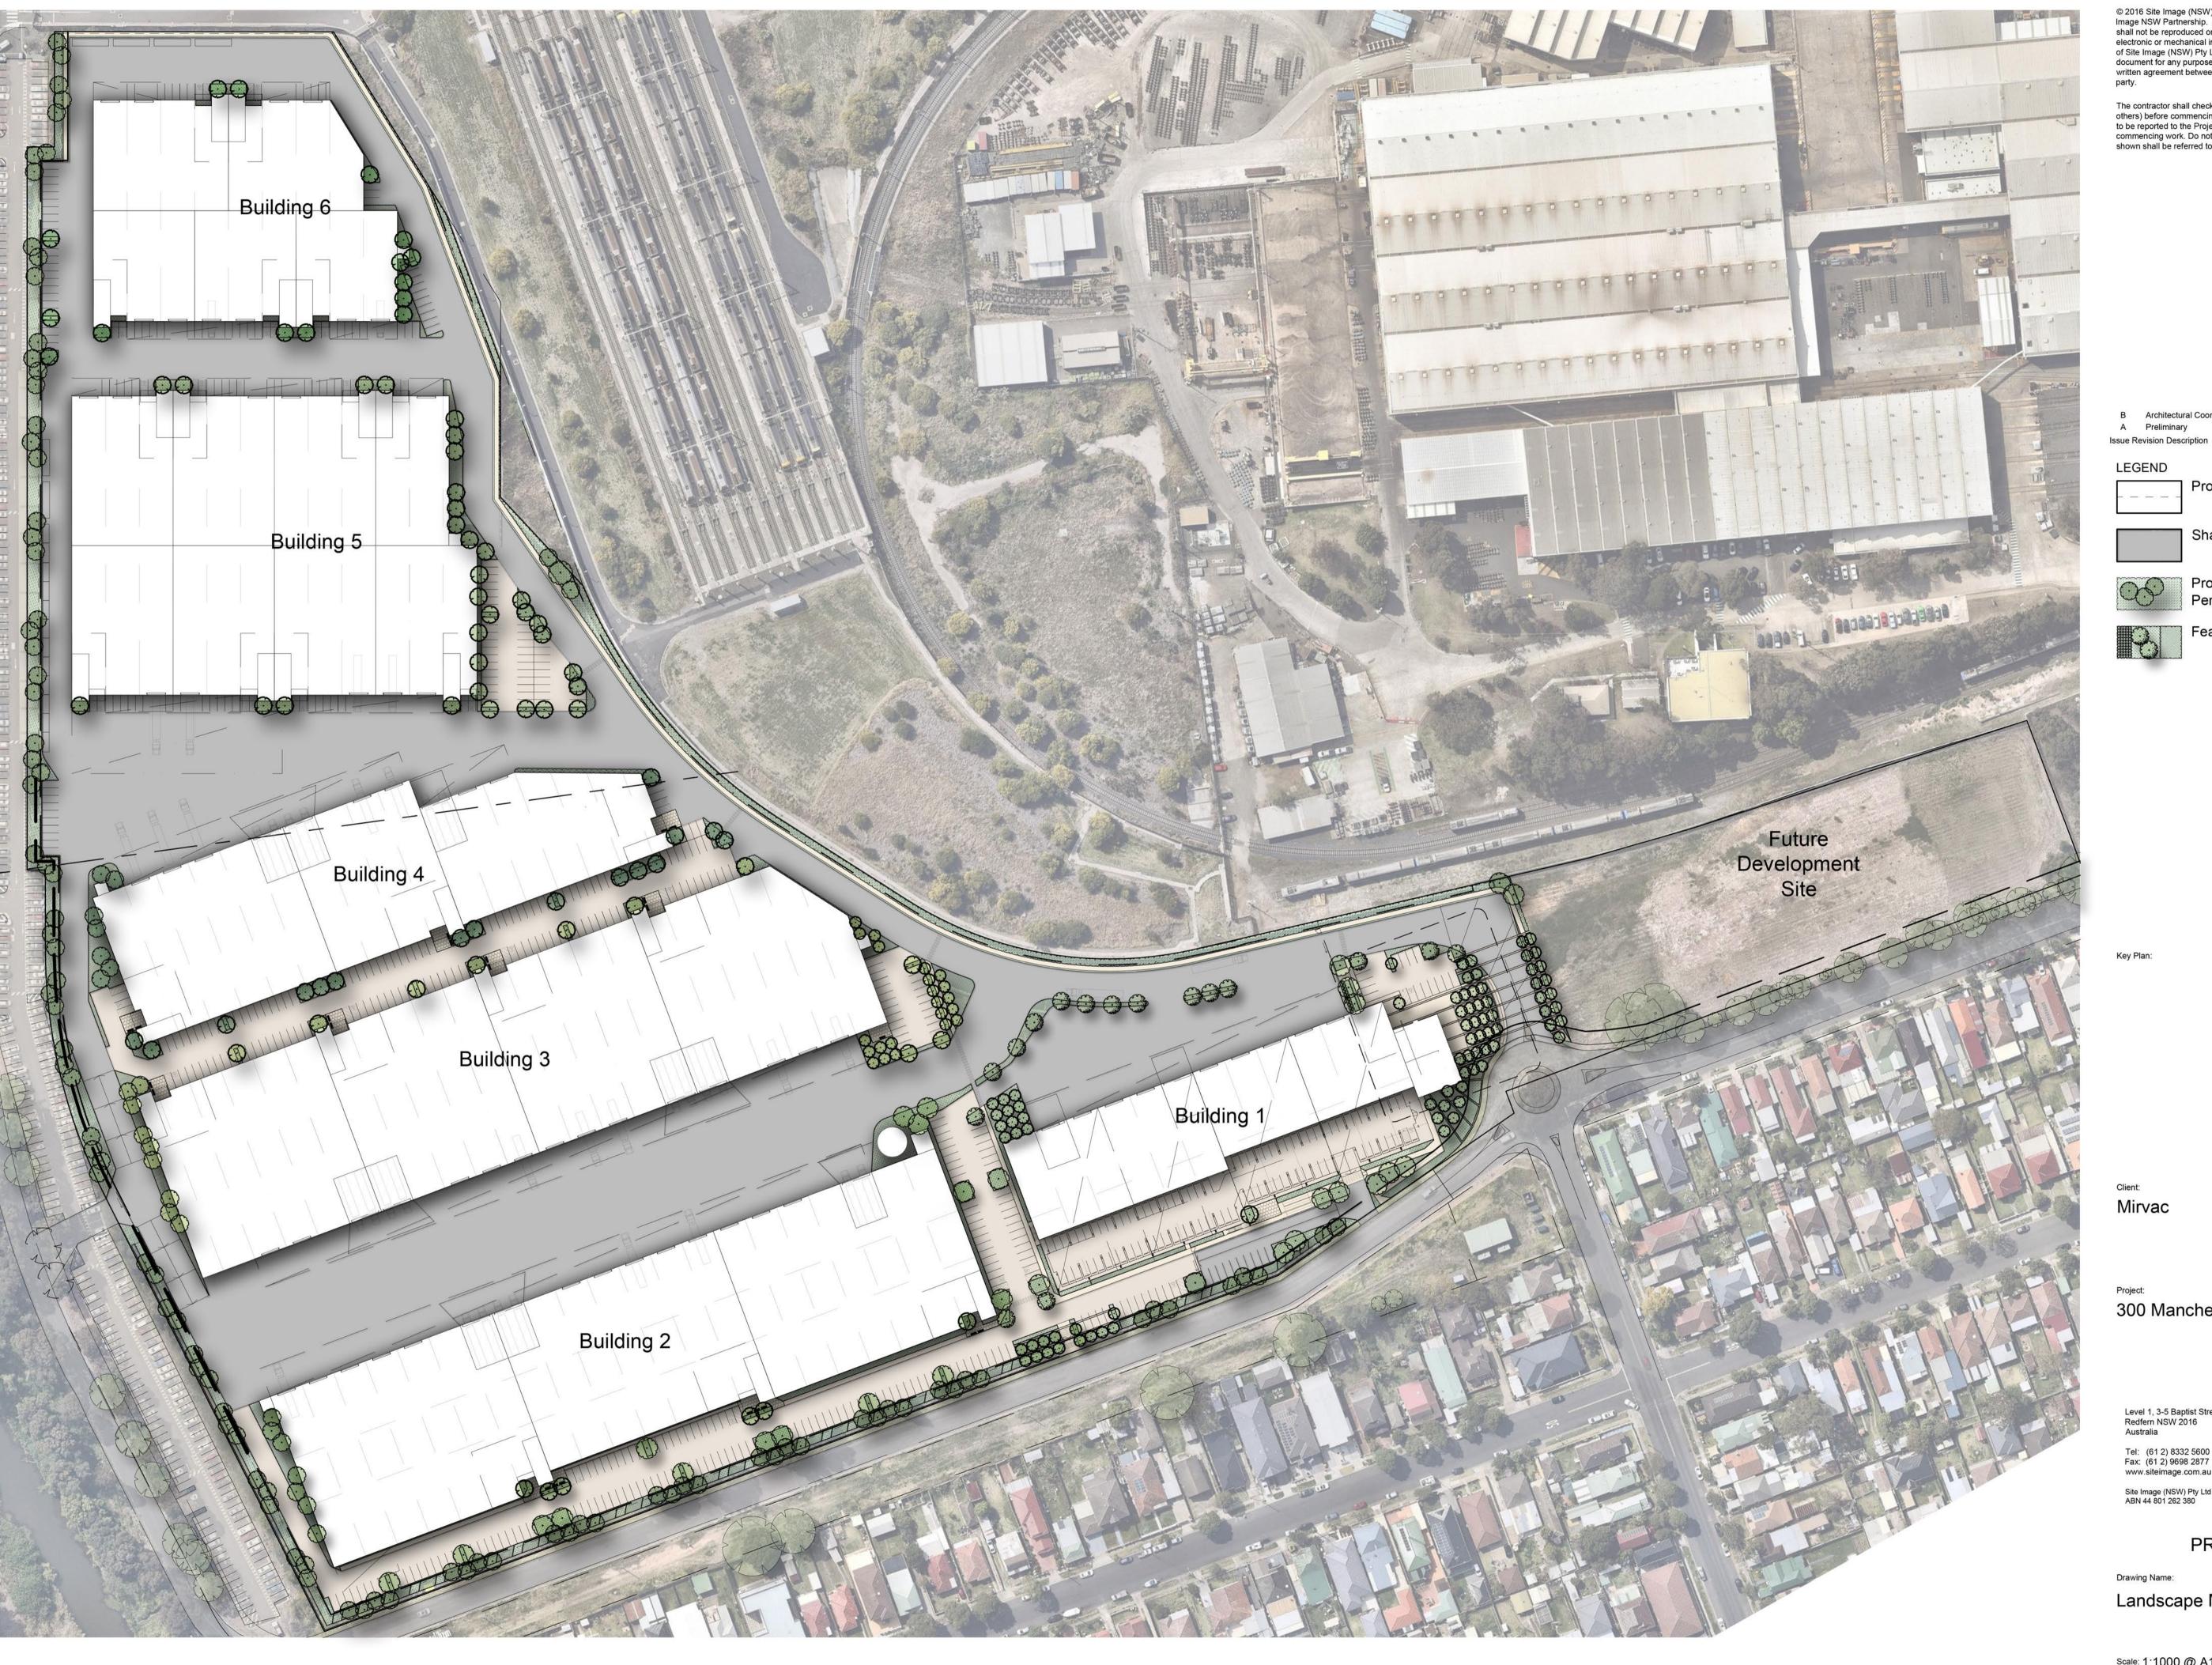

B Architectural Coordination A Preliminary

JW NM 03.10.2019 JD NM 27.09.2019 Drawn Check Date

LEGEND

Property Boundary

Shared Carpking Area

Proposed Boundary and Perimeter Planting

Feature Entry Planting

300 Manchester Road, Auburn

SITE IMAGE

Level 1, 3-5 Baptist Street Redfern NSW 2016 Australia Tel: (61 2) 8332 5600 Fax: (61 2) 9698 2877

www.siteimage.com.au Site Image (NSW) Pty Ltd ABN 44 801 262 380

**PRELIMINARY** 

Landscape Masterplan