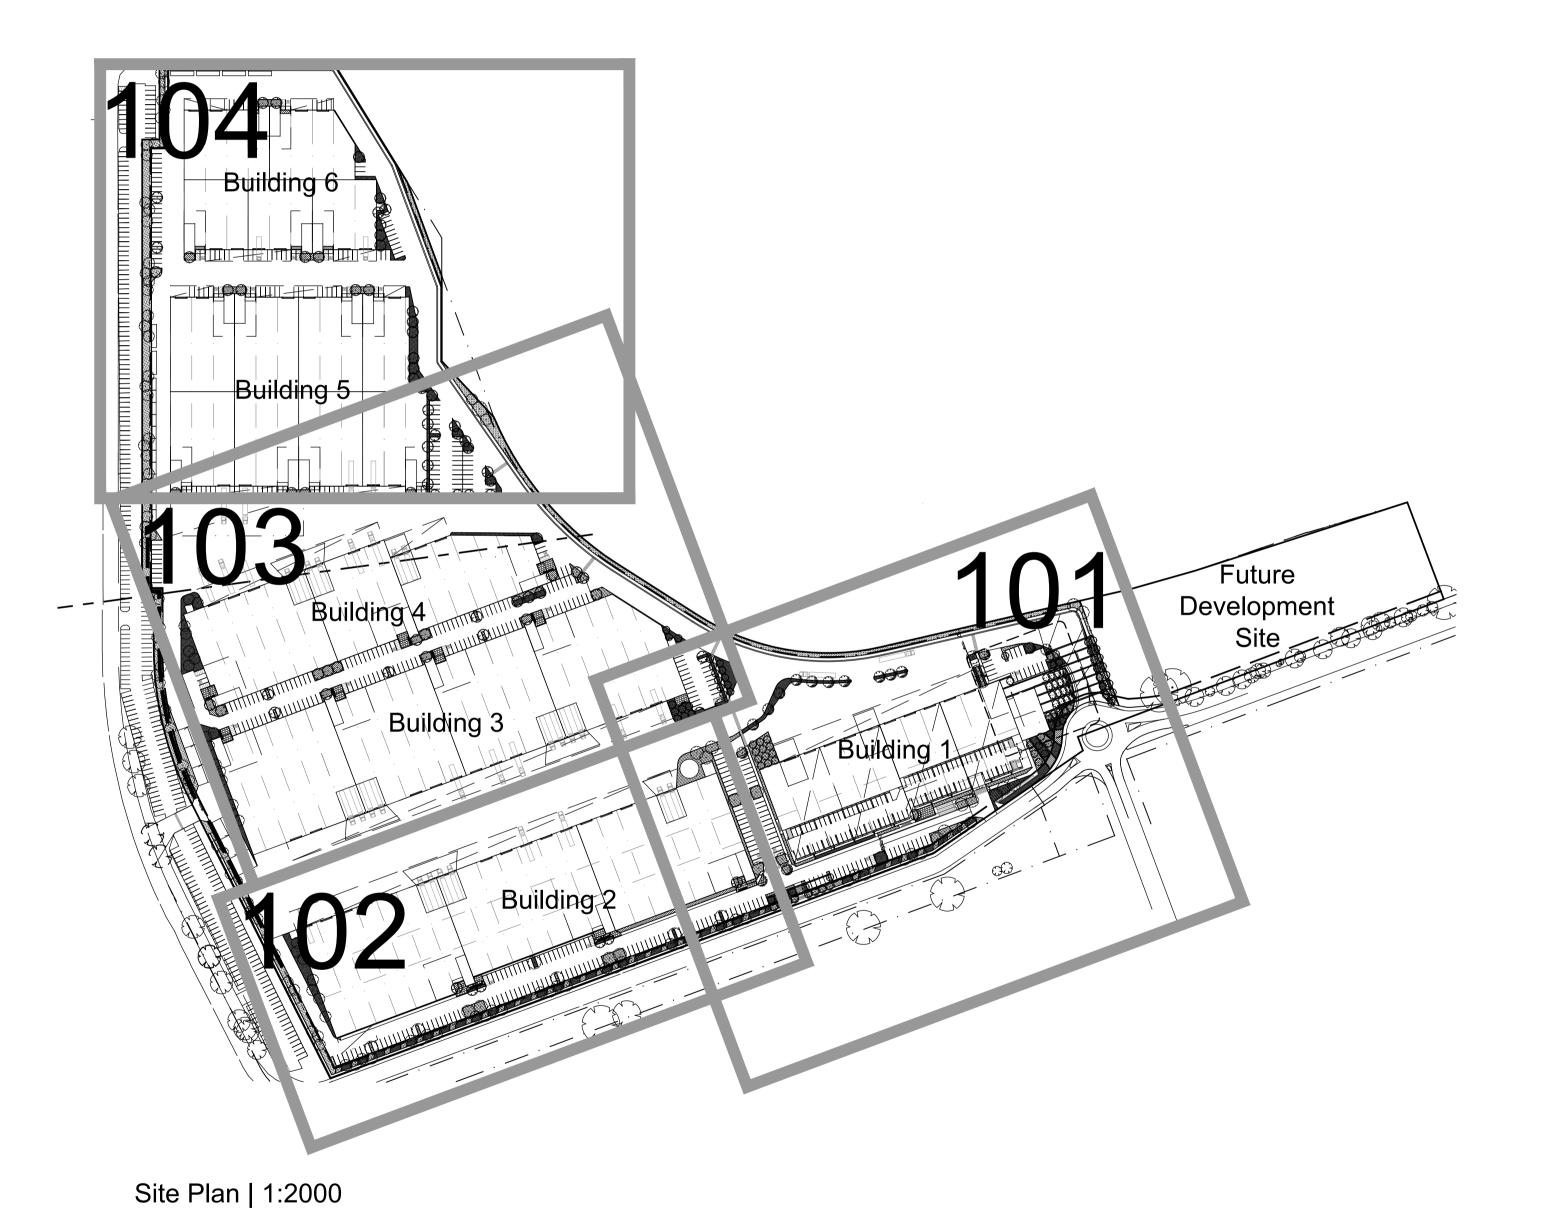

## Drawing Schedule

| Drawing Number | Drawing Title                        | Scale    |
|----------------|--------------------------------------|----------|
| 000            | Landscape Coversheet                 | N/A      |
| 001            | Landscape Masterplan                 | 1:1000   |
| 101            | Landscape Plan Building 1            | 1:400    |
| 102            | Landscape Plan Building 2            | 1:400    |
| 103            | Landscape Plan Building 3&4          | 1:400    |
| 104            | Landscape Plan Building 5&6          | 1:400    |
| 111            | Landscape Plan The Hub               | 1:100    |
| 501            | Landscape Details and Plant Schedule | As Shown |
| 601            | Landscape Sections                   | As Shown |
|                |                                      |          |