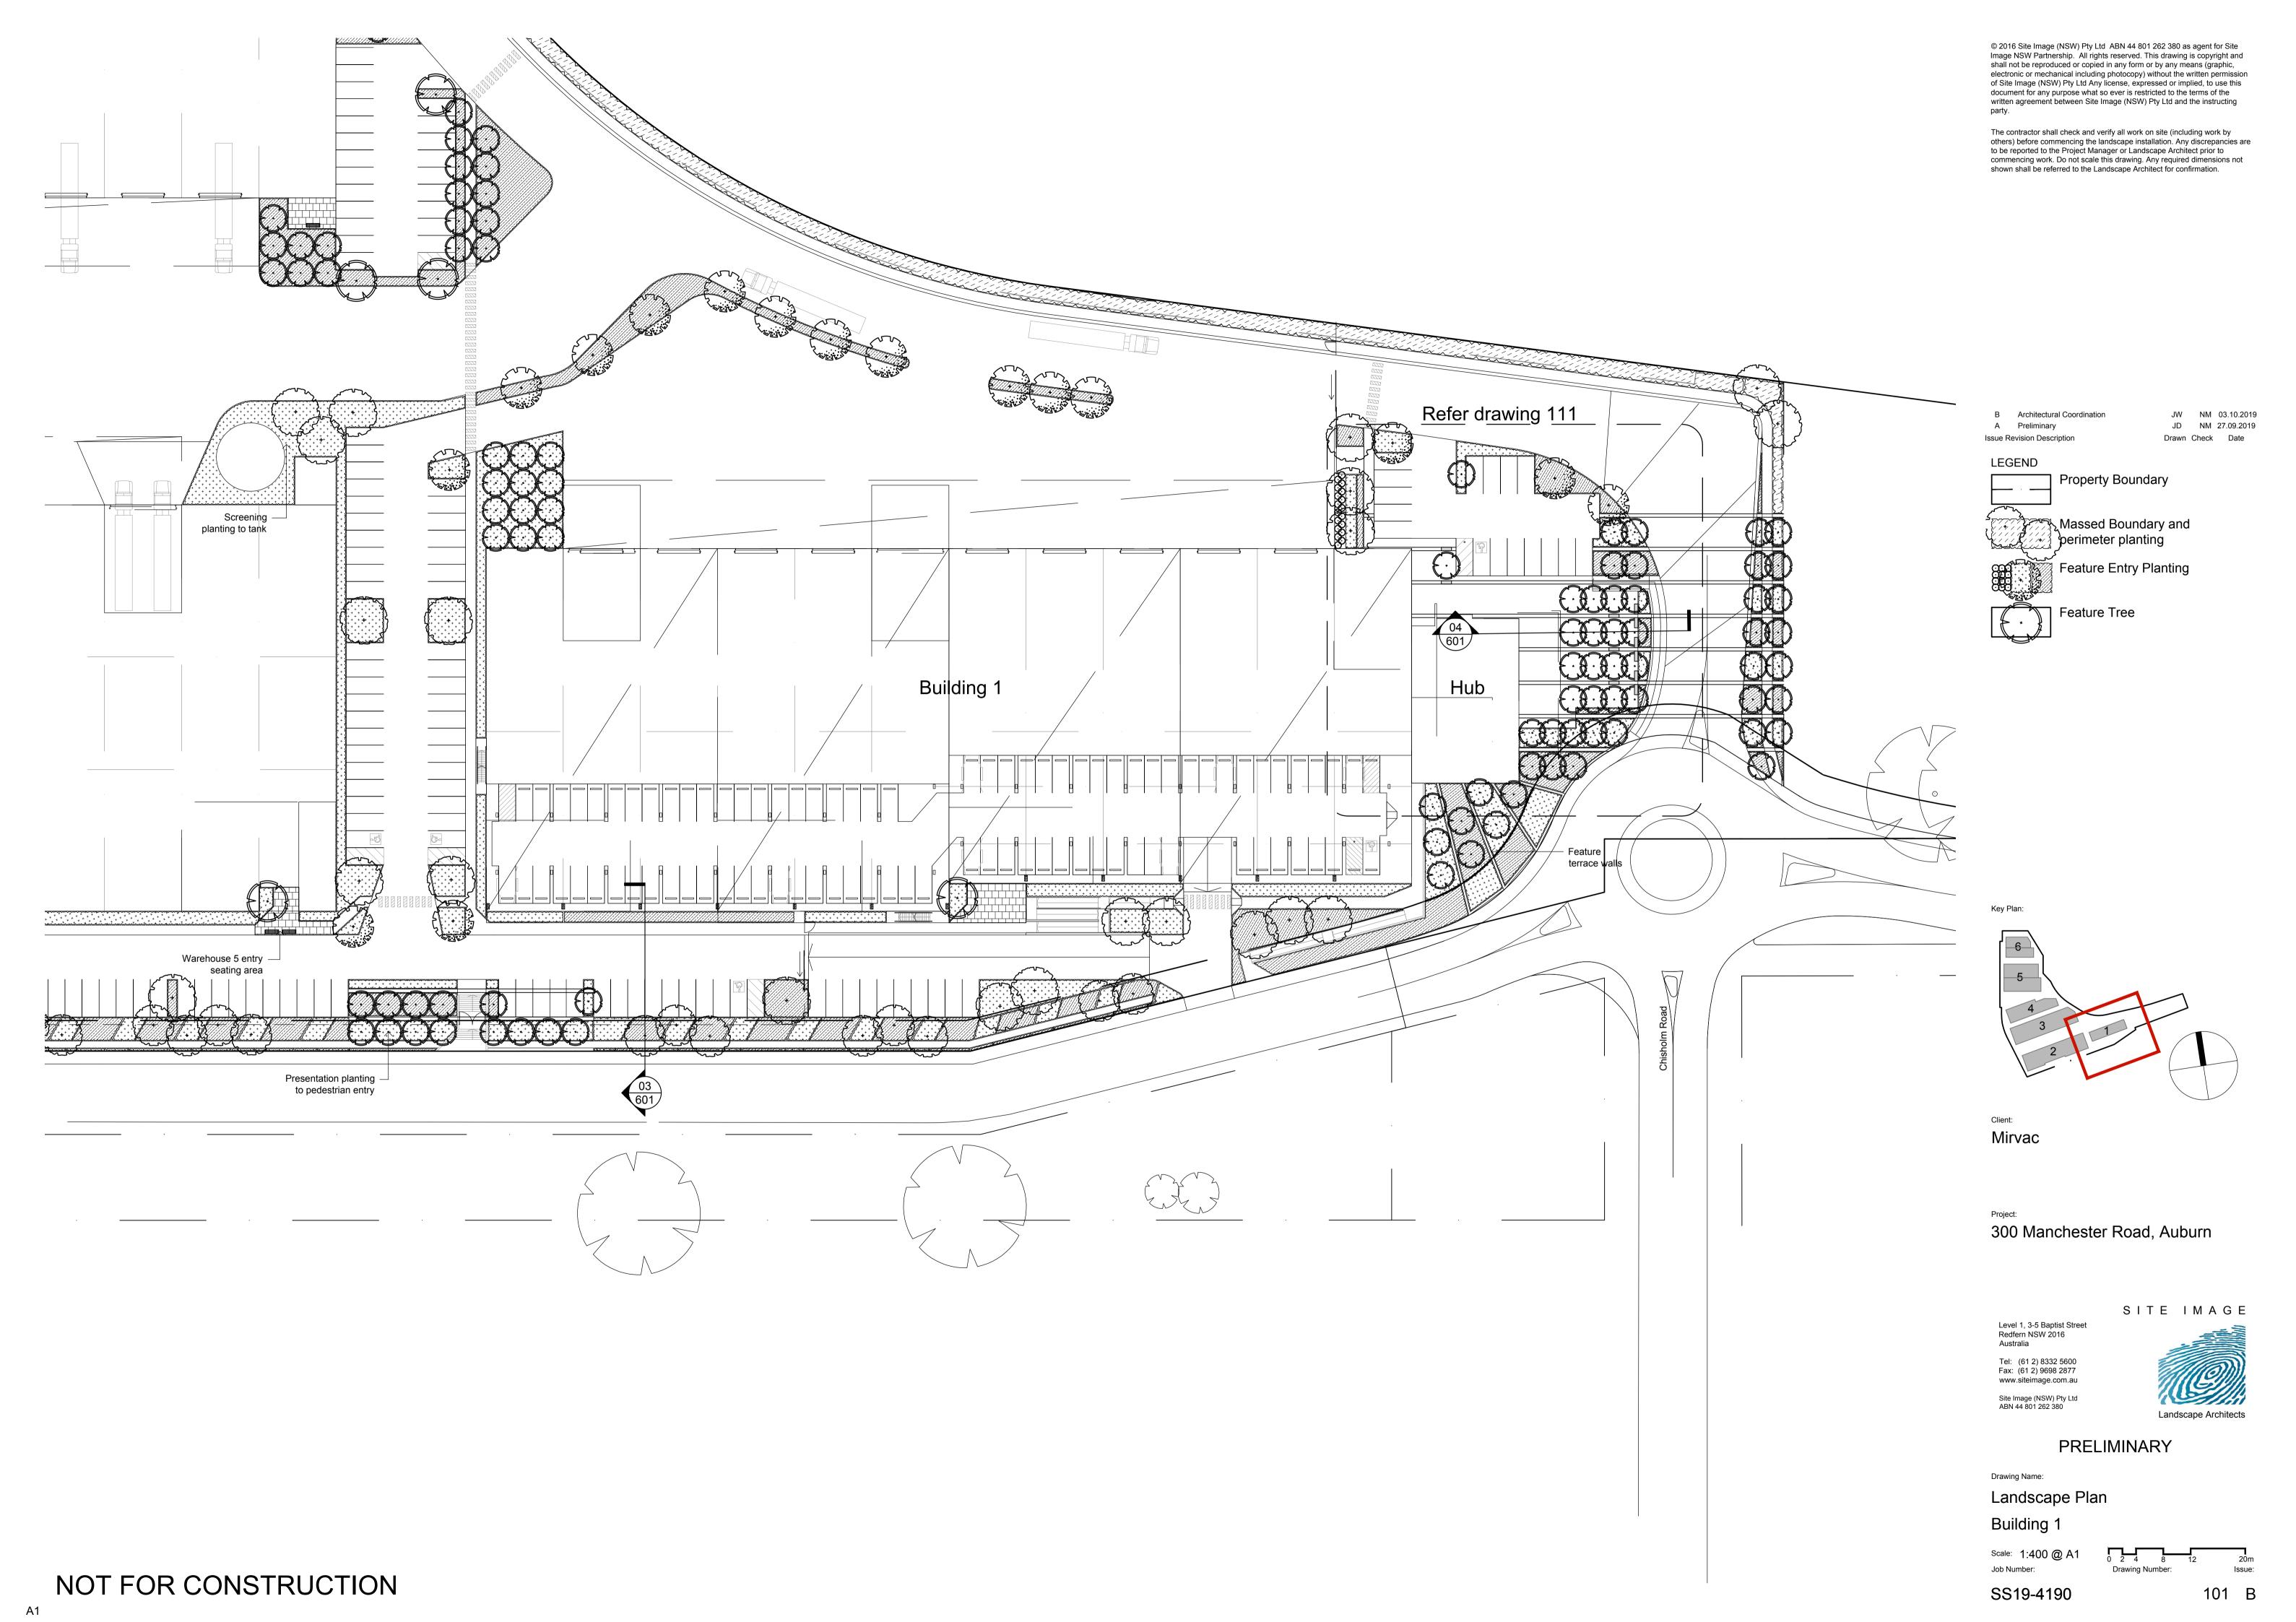

## Drawing Schedule

| Drawing Number | Drawing Title                        | Scale    |
|----------------|--------------------------------------|----------|
| 000            | Landscape Coversheet                 | N/A      |
| 001            | Landscape Masterplan                 | 1:1000   |
| 101            | Landscape Plan Building 1            | 1:400    |
| 102            | Landscape Plan Building 2            | 1:400    |
| 103            | Landscape Plan Building 3&4          | 1:400    |
| 104            | Landscape Plan Building 5&6          | 1:400    |
| 111            | Landscape Plan The Hub               | 1:100    |
| 501            | Landscape Details and Plant Schedule | As Shown |
| 601            | Landscape Sections                   | As Shown |
|                |                                      |          |

B Architectural Coordination A Preliminary

JW NM 03.10.2019 JD NM 27.09.2019 Drawn Check Date

LEGEND

Property Boundary

Shared Carpking Area

Proposed Boundary and Perimeter Planting

Feature Entry Planting

300 Manchester Road, Auburn